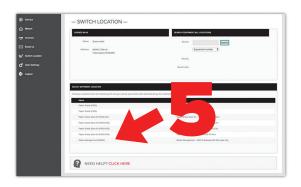

## Selecting a location

**5.** Scroll to the bottom of the screen and select the location you would like to access.