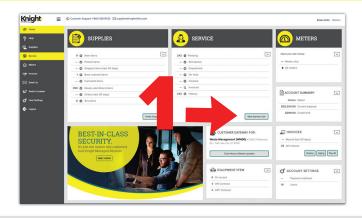

## From the dashboard

1. Click 'Order Supplies.'

#### From the dashboard

1. Click 'New Service Call.'

#### From the dashboard

1. Click 'All Meters.'

#### From the dashboard

1. Click 'Invoices.'