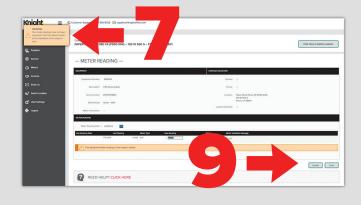

## Submitting your meter reading

- 7. Note that your meters have not been recorded until you click 'Submit.'
- **8.** Enter readings for any other overdue machines associated with your location.
- 9. Click 'Submit.'