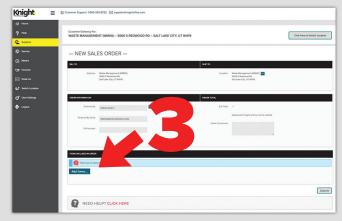

#### Invoice selection

- 2. Choose the invoice(s) you wish to pay by checking the corresponding box in the Pay column.
- **3.** Click the 'Pay' button at the bottom of the page.