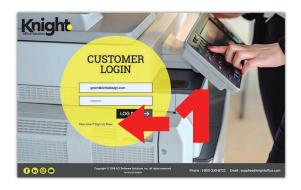

## Logging in

4. Enter your login credentials and click 'LOG IN.

Setting up a new account? Skip to page two.

# CUSTOMER LOGIN | Summer logic | Control | Con