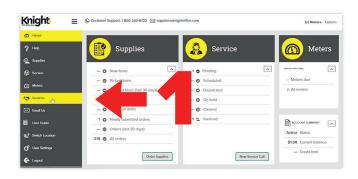

Click 'Submit.'



## **RECORDING METERS**

Click here to watch a video tutorial

#### From the dashboard

1. Click 'All Meters.'



## Identifying your overdue meters

- **2.** Confirm that you are recording meters for the desired location.
- 3. Identify any meters that are labeled OVER DUF.
- Click the blank field under the label 'Meter Reading.'



### Entering your meter reading

- **5.** Enter your current meter reading in the popup window.
- 6. Click 'OK.'



## Submitting your meter reading

- 7. Note that your meters have not been recorded until you click 'Submit.'
- **8.** Enter readings for any other overdue machines associated with your location.
- 9. Click 'Submit.'



## **PAYING INVOICES**

Click here to watch a video tutorial

#### From the dashboard

1. Click 'Invoices.'



#### Invoice selection

- 2. Choose the invoice(s) you wish to pay by checking the corresponding box in the Pay column.
- **3.** Click the 'Pay' button at the bottom of the page.



## Confirming your information

- **4.** Confirm your payment amount and click 'Submit' at the top of the page
- 5. A pop-up will appear on the screen. Enter your name, address, and phone number and click 'Submit.'

Upon clicking 'Submit,' you will be transferred to our secure payment portal hosted by ECI/Net1.



## Finalizing your payment

**6.** Enter your payment information and click 'Pay Now.'