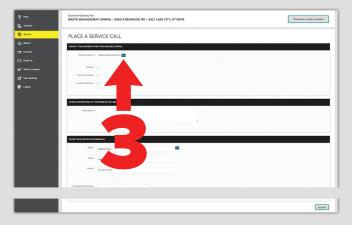

## Initiating your service call

- **2.** Confirm that you are placing a service call for the desired location.
- **3.** Click the **....** button to the right of 'Select equipment/item.'

## Selecting your equipment

**4.** Select the machine that requires service from the list of equipment.