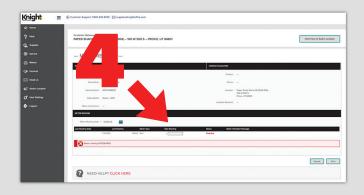

## Identifying your overdue meters

- **2.** Confirm that you are recording meters for the desired location.
- 3. Identify any meters that are labeled OVER DUF.
- Click the blank field under the label 'Meter Reading.'