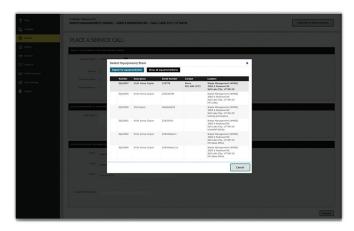

## Selecting your equipment

**4.** Select the machine that requires service from the list of equipment.