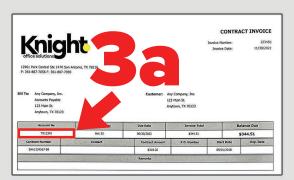

#### Create Your Account

- **2.** Enter your first and last name, email address, and phone number.
- 3. Enter your Customer Number or Company Name and Address.
- **3a.** To find your Customer Number, reference the 'Account No.' field on your invoice.
- **3b.** Please note: If you wish to identify your company by name and address, you must enter the name and address exactly as they appear on your invoice.
- **4.** Enter and confirm your desired password.
- 5. Click 'Next.'