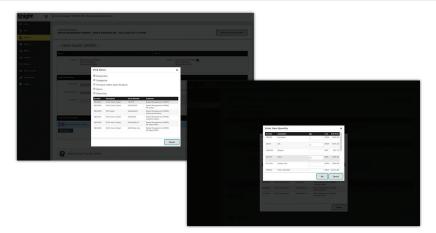

## Selecting your supplies

- 4. Select 'Equipment.'
- **5.** Select the machine for which you are ordering supplies.
- **6.** From the list of available supplies, enter a desired quantity for each item you would like to order.
- 7. Click 'OK.'

## Placing your order

- **8.** Confirm that you have ordered the correct items.
- 9. Click 'Submit.'