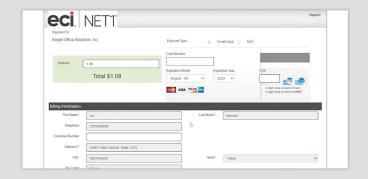

Upon clicking 'Submit,' you will be transferred to our secure payment portal hosted by ECI/Net1.

## Finalizing your payment

**6.** Enter your payment information and click 'Pay Now.'