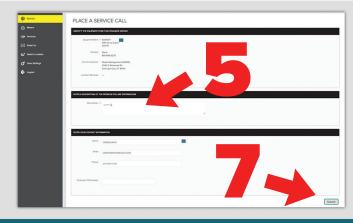

## Placing your service call

- **5.** Write a brief description of your issue.
- **6.** Confirm your contact information.
- 7. Click 'Submit.'