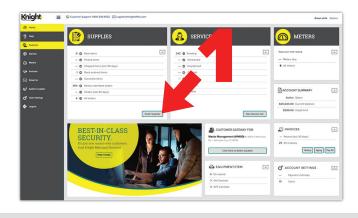

- **2.** Enter your first and last name, email address, and phone number.
- 3. Enter your Customer Number or Company Name and Address.
- **3a.** To find your Customer Number, reference the 'Account No.' field on your invoice.
- **3b.** Please note: If you wish to identify your company by name and address, you must enter the name and address exactly as they appear on your invoice.
- **4.** Enter and confirm your desired password.
- 5. Click 'Next.'





## Accessing the Dashboard

- **6.** On the following screen, click 'LOGIN.'
- 7. Enter your login credentials and click 'LOG IN.'
- **8.** Scroll to the bottom of the screen and select the location you would like to access.



# **ORDERING SUPPLIES**

Click here to watch a video tutorial

## From the dashboard

1. Click 'Order Supplies.'



## Initating an order

- **2.** Confirm that you are placing an order for the desired location.
- 3. Click 'Add Items.'



## Selecting your supplies

- 4. Select 'Equipment.'
- **5.** Select the machine for which you are ordering supplies.
- **6.** From the list of available supplies, enter a desired quantity for each item you would like to order.
- 7. Click 'OK.'



## Placing your order

- **8.** Confirm that you have ordered the correct items.
- 9. Click 'Submit.'



# PLACING A SERVICE CALL

Click here to watch a video tutorial

#### From the dashboard

1. Click 'New Service Call.'



## Initiating your service call

- **2.** Confirm that you are placing a service call for the desired location.
- **3.** Click the **....** button to the right of 'Select equipment/item.'



## Selecti