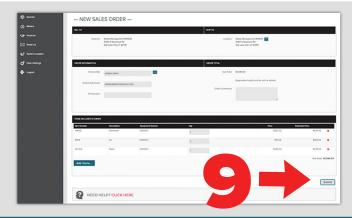

## Placing your order

- **8.** Confirm that you have ordered the correct items.
- 9. Click 'Submit.'