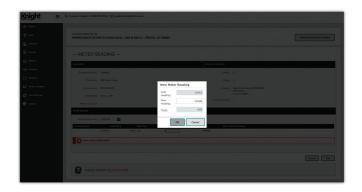

### Entering your meter reading

- **5.** Enter your current meter reading in the popup window.
- 6. Click 'OK.'