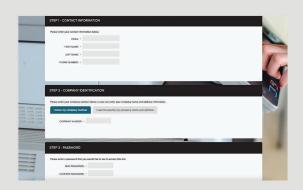

#### Create Your Account

- **2.** Enter your first and last name, email address, and phone number.
- 3. Enter your Customer Number or Company Name and Address.
- **3a.** To find your Customer Number, reference the 'Account No.' field on your invoice.
- **3b.** Please note: If you wish to identify your company by name and address, you must enter the name and address exactly as they appear on your invoice.
- **4.** Enter and confirm your desired password.
- 5. Click 'Next.'