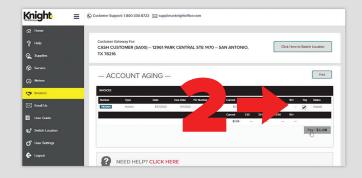

## Identifying your overdue meters

- **2.** Confirm that you are recording meters for the desired location.
- 3. Identify any meters that are labeled OVER DUF.
- Click the blank field under the label 'Meter Reading.'