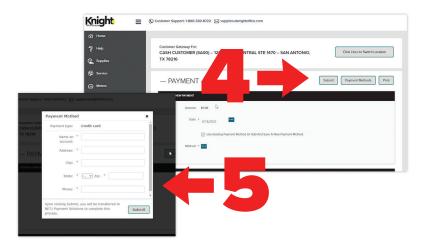

## Confirming your information

- **4.** Confirm your payment amount and click 'Submit' at the top of the page
- 5. A pop-up will appear on the screen. Enter your name, address, and phone number and click 'Submit.'

Upon clicking 'Submit,' you will be transferred to our secure payment portal hosted by ECI/Net1.